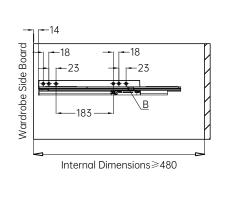

## Installation Steps

1.Install part A according to the hole dimensions.

2.Secure A to the side board with B, ensuring that A on both sides are at the same horizontal

3. Install C. C comes with adhesive Velcro, align it with the Velcro on A and adjust it to be horizontal during installation.