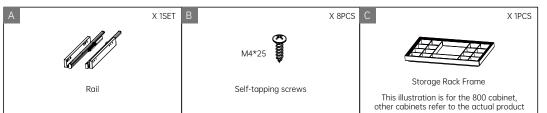

# Installation instruction

#### Preview



### Parts list



## • Product Specifications and Applicable Cabinet Width

| Specifications (W x D x H) mm | Applicable Cabinet Internal Width (Y) mm |
|-------------------------------|------------------------------------------|
| 564x464x78                    | 560-568mm                                |
| 664x464x78                    | 660-668mm                                |
| 764x464x78                    | 760-768mm                                |
| 864x464x78                    | 860-868mm                                |

## Installation Steps

1.Install part A according to the hole dimensions.





2.Secure A to the side board with B, ensuring that A on both sides are at the same horizontal

3. Install C. C comes with adhesive Velcro, align it with the Velcro on A and adjust it to be horizonta