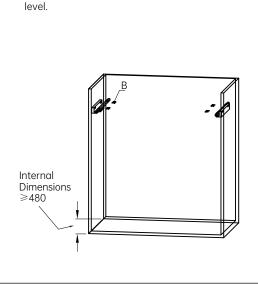

## Installation Steps

1.Install part A according to the hole dimensions.

2.Secure A to the side board with B, ensuring that A on both sides are at the same horizontal

3. Install C. C comes with adhesive Velcro, align it with the Velcro on A and adjust it to be horizontal during installation.