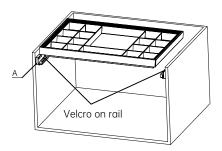

## Installation Steps

1.Install part A according to the hole dimensions.

2.Secure A to the side board with B, ensuring that A on both sides are at the same horizontal

3. Install C. C comes with adhesive Velcro, align it with the Velcro on A and adjust it to be horizontal during installation.