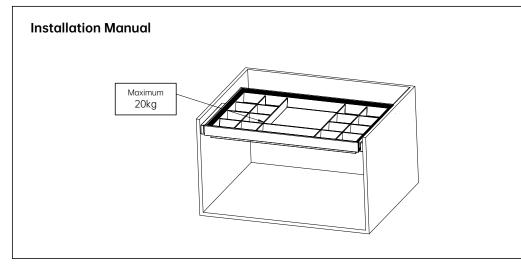

# Installation instruction

#### Preview

## Installation Steps

1.Install part A according to the hole dimensions.

2.Secure A to the side board with B, ensuring that A on both sides are at the same horizontal

3. Install C. C comes with adhesive Velcro, align it with the Velcro on A and adjust it to be horizontal during installation.