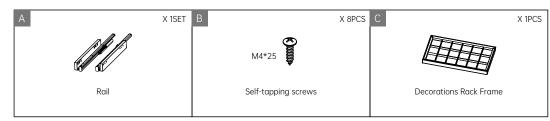

# **Installation instruction**

#### Preview



### Parts list



## Product Specifications and Applicable Cabinet Width

| Specifications (W x D x H) mm | Applicable Cabinet Internal Width (Y) mm |
|-------------------------------|------------------------------------------|
| 564x464x66                    | 560-568mm                                |
| 664x464x66                    | 660-668mm                                |
| 764x464x66                    | 760-768mm                                |
| 864x464x66                    | 860-868mm                                |

## Installation Steps





3.Secure A to the side board with B, ensuring that A on both sides are at the same horizontal level.



4. Install C. C comes with adhesive Velcro, align it with the Velcro on A and adjust it to be horizontal during installation.

magic stickers

C mag