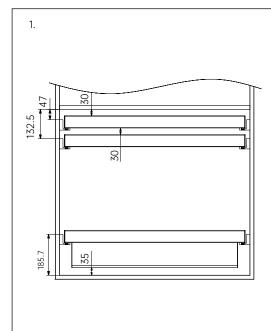

## Product Specifications and Applicable Cabinet Width

| Specifications (W x D x H) mm | Applicable Cabinet Internal Width (Y) mm |
|-------------------------------|------------------------------------------|
| 564x464x66                    | 560-568mm                                |
| 664x464x66                    | 660-668mm                                |
| 764x464x66                    | 760-768mm                                |
| 864x464x66                    | 860-868mm                                |

## Installation Steps

3.Secure A to the side board with B, ensuring that A on both sides are at the same horizontal level.

4. Install C. C comes with adhesive Velcro, align it with the Velcro on A and adjust it to be horizontal during installation.