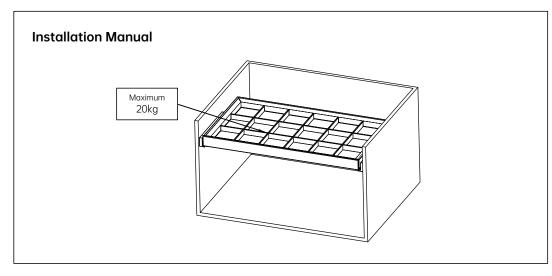

# **Installation instruction**

## Installation Steps

3.Secure A to the side board with B, ensuring that A on both sides are at the same horizontal level.

4. Install C. C comes with adhesive Velcro, align it with the Velcro on A and adjust it to be horizontal during installation.