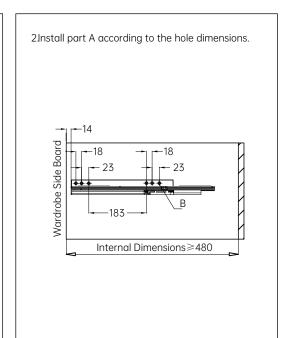

## Installation Steps

3.Secure A to the side board with B, ensuring that A on both sides are at the same horizontal level.

4. Install C. C comes with adhesive Velcro, align it with the Velcro on A and adjust it to be horizontal during installation.