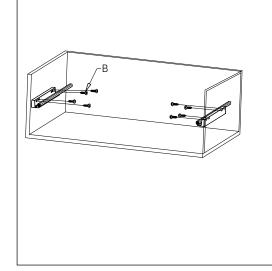

## Installation Steps

3.Secure A to the side board with B, ensuring that A on both sides are at the same horizontal level.

4. Install C. C comes with adhesive Velcro, align it with the Velcro on A and adjust it to be horizontal during installation.